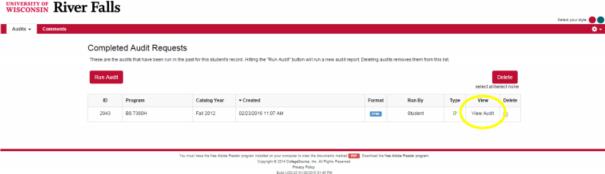

## **Obtaining A Degree Audit**

- Log-in to your eSIS account
- Locate the drop down menu in the middle of your home page just to the left of your class schedule
- Select "Degree Audit" (the list is alphabetized)
- Click the blue arrow button to the right of the drop down menu
- You will then have to push the "Login with U.Achieve" button, found on the right hand side of the page
- Login with your W number and Password
- Select "Run Audit" then double click on the audit that was generated or select "View Audit" found in the 8th column next to the "Delete" button

## OR

- Visit the Registrar's Office Website: www.uwrf.edu/Registrar/
- Follow the link "U.Achieve- Degree Audit" found on the bottom of the left side navigation bar
- Click the "Log into U.Achieve" button found on the right hand side of the page
- Proceed to log into U.Achieve with your W number and Password
- Select "Run Audit" then double click on the audit that was generated or select "View Audit" found in the 8th column next to the "Delete" button