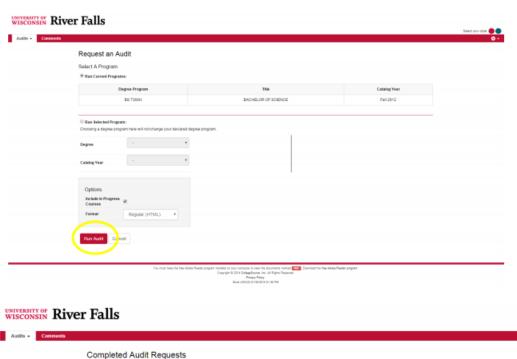

## **Obtaining A Degree Audit**

- Log-in to your eSIS account
- Locate the drop down menu in the middle of your home page just to the left of your class schedule
- Select "Degree Audit" (the list is alphabetized)
- Click the blue arrow button to the right of the drop down menu
- You will then have to push the "Login with U.Achieve" button, found on the right hand side of the page
- Login with your W number and Password
- Select "Run Audit" then double click on the audit that was generated or select "View Audit" found in the 8th column next to the "Delete" button

## OR

- Visit the Registrar's Office Website: www.uwrf.edu/Registrar/
- Follow the link "U.Achieve- Degree Audit" found on the bottom of the left side navigation bar
- Click the "Log into U.Achieve" button found on the right hand side of the page
- Proceed to log into U.Achieve with your W number and Password
- Select "Run Audit" then double click on the audit that was generated or select "View Audit" found in the 8th column next to the "Delete" button