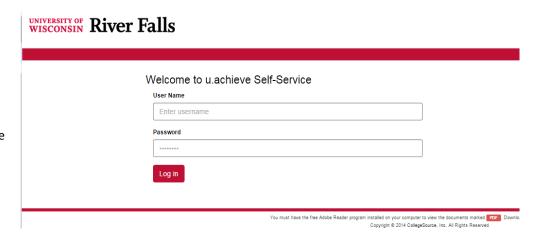

#### **Obtaining and Printing a Degree Audit**

- Log-in to your eSIS account
- Locate the drop down menu in the middle of your home page just to the left of your class schedule
- Select "Degree Audit" (the list is alphabetized)
- Click the blue arrow button to the right of the drop down menu
- You will then have to push the "Login with U.Achieve" button, found on the right hand side of the page
- Login with your W number and Password

#### OR

- Visit the Registrar's Office Website: www.uwrf.edu/Registrar/
- Follow the link "U.Achieve- Degree Audit" found on the bottom of the left side navigation bar
- Click the "Log into U.Achieve" button found on the right hand side of the page
- Proceed to log into U.Achieve with your W number and Password