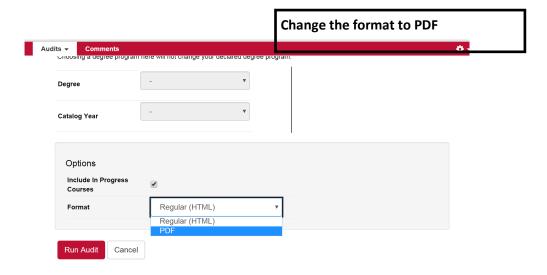

### To Print:

 After logging into U.Achieve, select PDF as the format for the Degree Audit

The format selection is found on the lower left-hand side of the page in a box that says "Options"

- Select PDF and then "Run Audit"
- When the Audit is run, it will then come up as a completed request and you can view the Audit by selecting "View Audit" found on the right hand side of the page next to the "Delete" button
- You will then be able to download the Audit as a PDF by selecting "Download PDF Audit" found below the audit pie chart on the left hand side of the page
- You can then print the Audit from a program that reads PDF documents