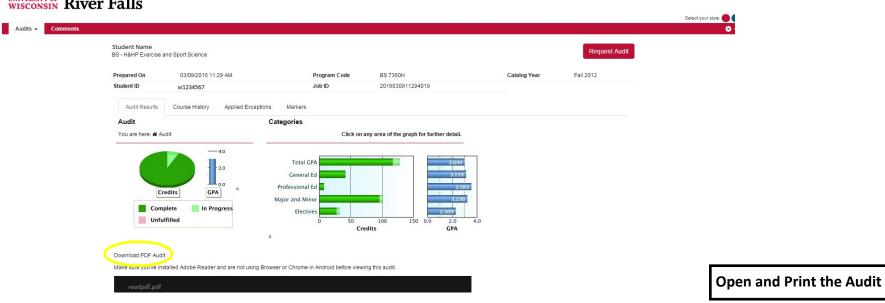

### To Print:

 After logging into U.Achieve, select PDF as the format for the Degree Audit

The format selection is found on the lower left-hand side of the page in a box that says "Options"

- Select PDF and then "Run Audit"
- When the Audit is run, it will then come up as a completed request and you can view the Audit by selecting "View Audit" found on the right hand side of the page next to the "Delete" button
- You will then be able to download the Audit as a PDF by selecting "Download PDF Audit" found below the audit pie chart on the left hand side of the page
- You can then print the Audit from a program that reads PDF documents

## Select "Download PDF Audit"