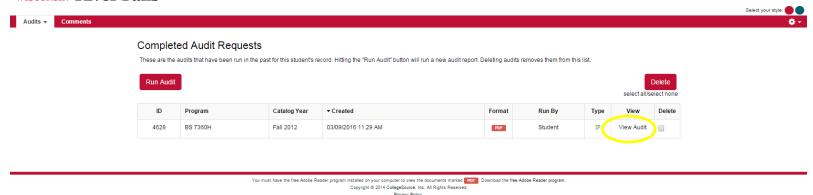

### To Print:

 After logging into U.Achieve, select PDF as the format for the Degree Audit

The format selection is found on the lower left-hand side of the page in a box that says "Options"

- Select PDF and then "Run Audit"
- When the Audit is run, it will then come up as a completed request and you can view the Audit by selecting "View Audit" found on the right hand side of the page next to the "Delete" button
- You will then be able to download the Audit as a PDF by selecting "Download PDF Audit" found below the audit pie chart on the left hand side of the page
- You can then print the Audit from a program that reads PDF documents

### Log in with W number and Password

Select "View Audit"