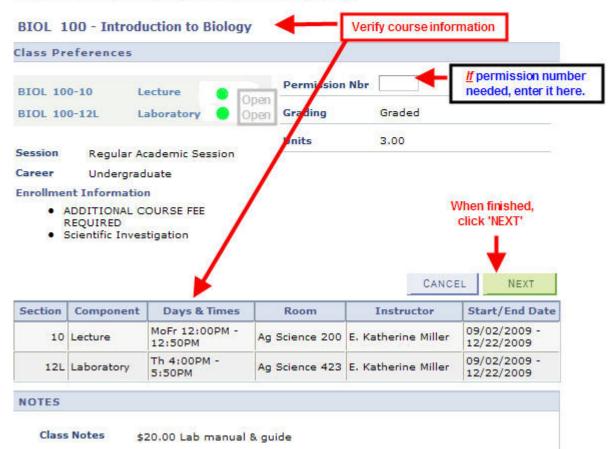

# 1. Select classes to add - Enrollment Preferences

Fall 2009-10 | Undergraduate | Univ of Wisconsin-River Falls

| Search                                                                 |                   | Plan                                                                       | Enro                                                          | oll                                                  | My A                                  | cademics             |
|------------------------------------------------------------------------|-------------------|----------------------------------------------------------------------------|---------------------------------------------------------------|------------------------------------------------------|---------------------------------------|----------------------|
| ny class schedule                                                      | add               | drop                                                                       | swap                                                          | e                                                    | dit 🛛 🗍 ter                           | m information        |
| dd Classes                                                             |                   |                                                                            |                                                               |                                                      | 1                                     | -2-3                 |
| Select classes                                                         | to add            |                                                                            |                                                               |                                                      |                                       |                      |
| 2 0 2 1 2                                                              |                   |                                                                            |                                                               |                                                      |                                       |                      |
| To select classes for<br>satisfied with your o                         |                   |                                                                            |                                                               | hange. Wh                                            | ien you are                           |                      |
| Satisfied with your e                                                  |                   |                                                                            |                                                               |                                                      |                                       |                      |
| BIOL 100 has                                                           | been add          | led to your Sh                                                             | opping Cart. <                                                |                                                      | ourse has be<br>added to <u>cart</u>  |                      |
|                                                                        |                   |                                                                            |                                                               |                                                      | and the second second second          |                      |
|                                                                        |                   |                                                                            |                                                               |                                                      |                                       |                      |
|                                                                        |                   |                                                                            |                                                               |                                                      |                                       |                      |
| 11 2000 10 L Under                                                     |                   | I their of Wie                                                             | ennein Diven Fr                                               | u cha                                                | nge term                              |                      |
| ıll 2009-10   Under                                                    | graduate          | e   Univ of Wis                                                            | consin-River Fa                                               | lls cha                                              | nge term                              |                      |
| all 2009-10   Under                                                    | graduate          | e   Univ of Wis                                                            | consin-River Fa                                               | Ills <u>cha</u>                                      | 10000                                 |                      |
| all 2009-10   Under                                                    | graduate          | :   Univ of Wis                                                            | consin-River Fa                                               | Open                                                 | nge term                              |                      |
| all 2009-10   Under                                                    |                   | :   Univ of Wis<br>09-10 Shopping                                          | ٠                                                             |                                                      | 10000                                 |                      |
|                                                                        |                   | 09-10 Shopping                                                             | ٠                                                             |                                                      | Closed                                | Units Status         |
| add to Cart:                                                           | Fall 20<br>Delete | 09-10 Shopping                                                             | Cart                                                          | Open<br>Room<br>Ag                                   | Closed                                | anan langa           |
| add to Cart:<br>nter Class Nbr                                         | Fall 20           | 09-10 Shopping<br>Class                                                    | Cart<br>Days/Times                                            | Open<br>Room<br>Ag<br>Science                        | Closed                                | Units Status<br>3.00 |
| add to Cart:<br>Inter Class Nbr<br>enter<br>ind Classes                | Fall 20<br>Delete | 09-10 Shopping<br>Class<br><u>BIOL 100-12L</u><br>( <u>2689)</u>           | Cart<br>Days/Times<br>Th 4:00PM -<br>5:50PM                   | Open<br>Room<br>Ag<br>Science<br>423                 | Closed                                | anan langa           |
| add to Cart:<br>nter Class Nbr                                         | Fall 20<br>Delete | 09-10 Shopping<br>Class<br><u>BIOL 100-12L</u><br>(2689)<br>BIOL 100-10    | Cart<br>Days/Times<br>Th 4:00PM -<br>5:50PM<br>MoFr 12:00PM - | Open<br>Room<br>Ag<br>Science                        | Closed                                | anan langa           |
| add to Cart:<br>Inter Class Nbr<br>enter<br>ind Classes                | Fall 20<br>Delete | 09-10 Shopping<br>Class<br><u>BIOL 100-12L</u><br>( <u>2689)</u>           | Cart<br>Days/Times<br>Th 4:00PM -<br>5:50PM                   | Open<br>Room<br>Ag<br>Science<br>423<br>Ag           | Closed<br>Instructor<br>E. Miller     | anan langa           |
| add to Cart:<br>nter Class Nbr<br>enter<br>ind Classes<br>Class Search | Fall 20<br>Delete | 09-10 Shopping<br>Class<br>BIOL 100-12L<br>(2689)<br>BIOL 100-10<br>(2687) | Cart<br>Days/Times<br>Th 4:00PM -<br>5:50PM<br>MoFr 12:00PM - | Open<br>Ag<br>Science<br>423<br>Ag<br>Science<br>200 | Closed Instructor E. Miller E. Miller | anan langa           |