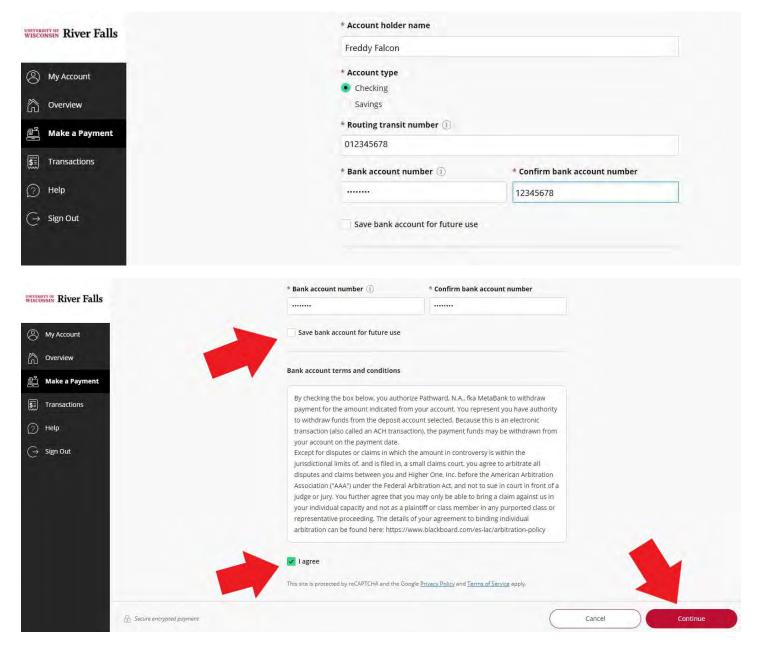

WISCONSIN River Falls Make a Payment

- 7. Enter all your banking information.
  - You have the option of saving your banking information to use later instead of entering in your banking information each time. Select "I agree" to the terms and condition of an ACH payment and then click continue.

| WISCONSIN River Falls                          | Make a Payment |                                                                                     |                                      |  |
|------------------------------------------------|----------------|-------------------------------------------------------------------------------------|--------------------------------------|--|
| My Account Overview                            | Pay amount     | Step 2 of 3: Paymer<br>⊘-Q-(                                                        |                                      |  |
| Make a Payment                                 |                | How would you i<br>Payment amount                                                   | ike to pay?                          |  |
| <ul> <li>⑦ Help</li> <li>⊖ Sign Out</li> </ul> |                | \$5.<br>* Payment method                                                            | Change                               |  |
|                                                |                | Important: Payments can be made from p<br>only. Corporate accounts are not allowed. | ersonal checking or savings accounts |  |
|                                                |                | * Account holder name                                                               |                                      |  |
|                                                |                | Freddy Falcon * Account type Checking                                               |                                      |  |

8. Complete any security steps that may be asked at this time.

9. Confirm the terms and conditions by checking the box and clicking "Continue".

| WISCONSIN River Falls                                                                                                                                                                                                                                                                                                                                                                                                                                                                                                                                                                                                                                                                                                                                                                                                                                                                                                                                                                                                                                                                                                                                                                                                                                                                                                                                                                                                                                                                                                                                                                                                                                                                                                                                                                                                                                                                                                                                                                                                                                                                          | Terms and conditions                                                                                                                                                             | $\times$ |
|------------------------------------------------------------------------------------------------------------------------------------------------------------------------------------------------------------------------------------------------------------------------------------------------------------------------------------------------------------------------------------------------------------------------------------------------------------------------------------------------------------------------------------------------------------------------------------------------------------------------------------------------------------------------------------------------------------------------------------------------------------------------------------------------------------------------------------------------------------------------------------------------------------------------------------------------------------------------------------------------------------------------------------------------------------------------------------------------------------------------------------------------------------------------------------------------------------------------------------------------------------------------------------------------------------------------------------------------------------------------------------------------------------------------------------------------------------------------------------------------------------------------------------------------------------------------------------------------------------------------------------------------------------------------------------------------------------------------------------------------------------------------------------------------------------------------------------------------------------------------------------------------------------------------------------------------------------------------------------------------------------------------------------------------------------------------------------------------|----------------------------------------------------------------------------------------------------------------------------------------------------------------------------------|----------|
| Image: State of the state | This site is owned and operated by Transact Campus, inc.  I acknowledge that I have read and accept the <u>terms and conditions</u> of the Transact Campus, inc. user agreement. |          |
|                                                                                                                                                                                                                                                                                                                                                                                                                                                                                                                                                                                                                                                                                                                                                                                                                                                                                                                                                                                                                                                                                                                                                                                                                                                                                                                                                                                                                                                                                                                                                                                                                                                                                                                                                                                                                                                                                                                                                                                                                                                                                                |                                                                                                                                                                                  | Continue |