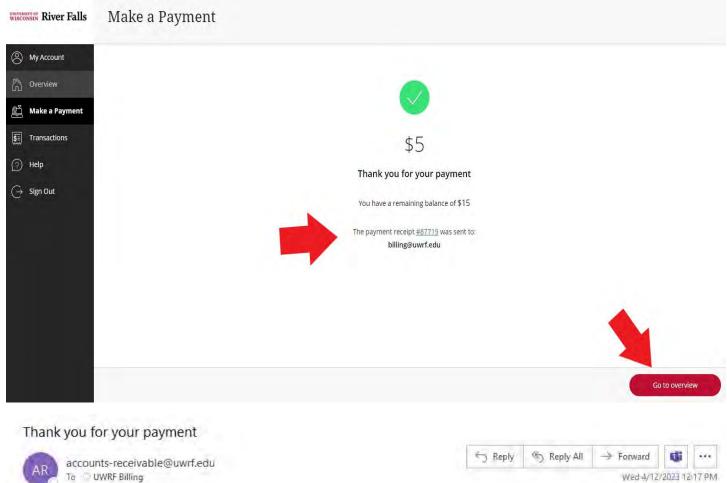

11. Complete any security steps that may be asked at this time.

- 12. You will receive a "Thank you for your payment" notice after the payment has been submitted as well as an email of your payment receipt number with the amount paid to the email address entered.
  - If you would like to review your account, click "Go to Overview" •

Wed 4/12/2023 12:17 PM

| Description                                                                                                             |       | Amount |
|-------------------------------------------------------------------------------------------------------------------------|-------|--------|
| Spring 2022-2023                                                                                                        |       | \$5.00 |
|                                                                                                                         | Total | \$5.00 |
| Payments Received                                                                                                       |       | Amount |
| ACH Payments<br>Checking Account XXXX1234<br>Routing # 012345678 FIRST NATIONAL<br>BANK OF RIVER FALLS, RIVER FALLS, WI |       | \$5.00 |
|                                                                                                                         | Total | \$5.00 |

Thank you for the payment.

Receipt Number: 87719 Customer: FALCON, FREDDY