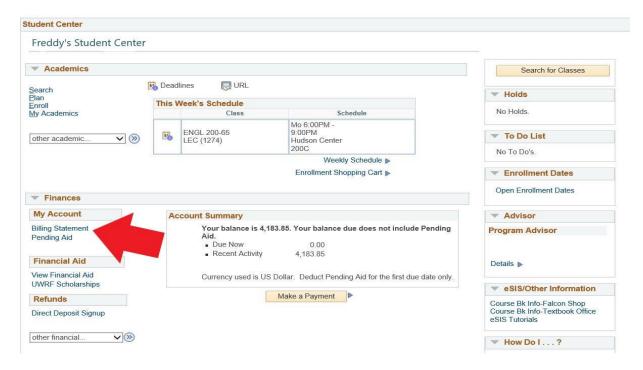

#### To view your Billing Statement:

1. Log in to eSIS with your Falcon Account and password.

2. Once logged in, your Student Center page will be visible. In the Finances section, click on the Billing Statement link.

3. This brings you to the Billing Summary page. To view the Billing Statement, click on Print Statement of Account.

The following is an example of a Billing Statement. It can be printed or saved as a PDF document via the toolbar on the top of the page.