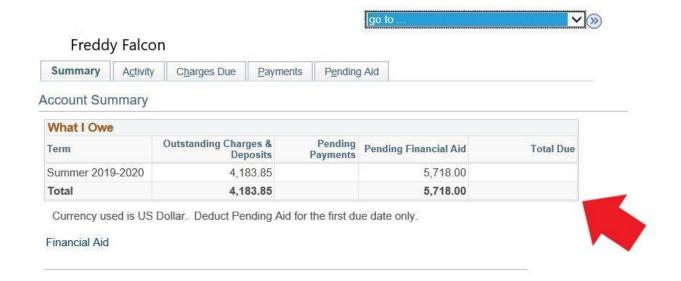

The following is an example of a student that has more pending aid than their outstanding charges for the term. The student does not need to make any out of pocket payment in this example.