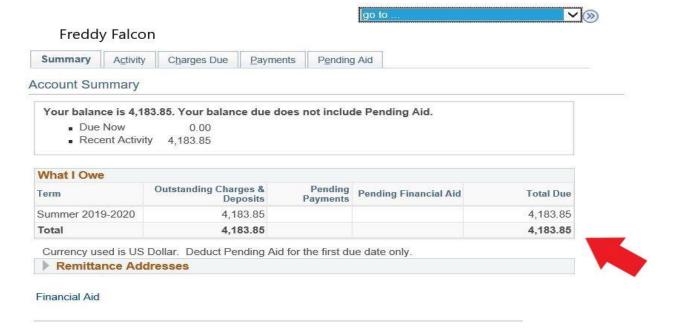

The following is an example of a student that does not have any pending aid for the term and the Total Due would need to be paid by the term due date.

The following is an example of a student that has pending aid. After subtracting the pending aid from the outstanding charges, the student still has a balance due. The Total Due is the student's portion that would need to be paid by the due date for the term.