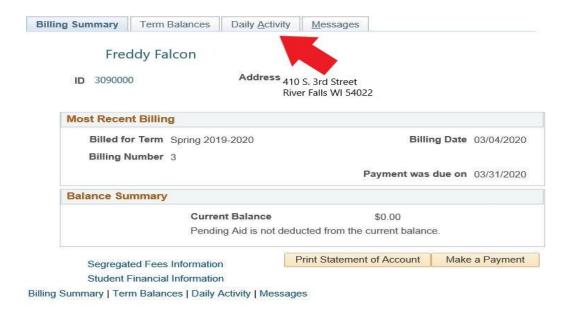

Name: Freddy Falcon Falcon ID: 3090000 Billing Date: 12/29/2021

Additional billing information can be viewed by clicking the tabs at the top, including the Term Balance and Daily Activity tabs.

The Term Balances tab resembles the layout of the Billing Statement Prior Term Details:

## The Daily Activity tab lists transactions posted by date:

Billing Summary Term Balances Daily Activity Messages