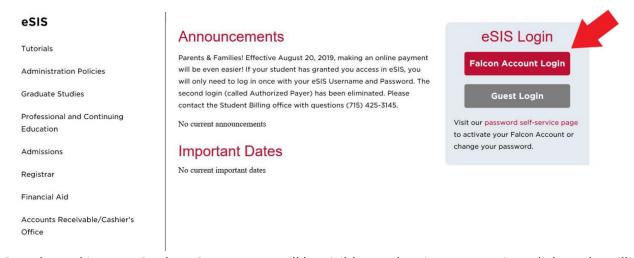

## **Viewing Billing Statement and Pending Aid**

UW-River Falls bills tuition and fees each term. Billing information, including billing statements, is available electronically on your eSIS account.

PLEASE NOTE: If your aid is still pending after the term starts, please check your To Do List on your eSIS Student Center page. Generally, it means there is an outstanding task that needs to be completed before your financial aid award can be applied to your billing account.

#### To view your Billing Statement:

1. Log in to eSIS with your Falcon Account and password.

2. Once logged in, your Student Center page will be visible. In the Finances section, click on the Billing Statement link.