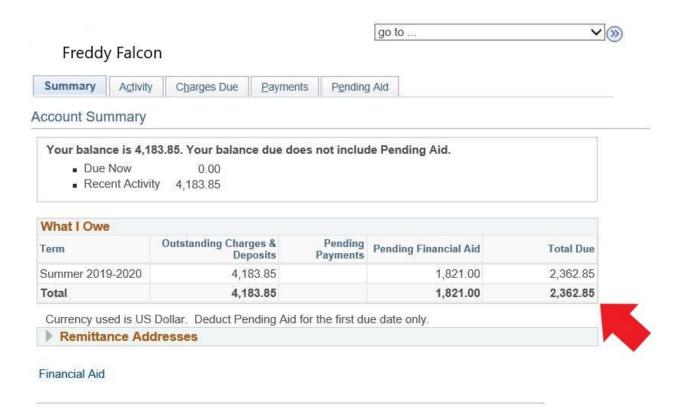

The following is an example of a student that does not have any pending aid for the term and the Total Due would need to be paid by the term due date.

The following is an example of a student that has pending aid. After subtracting the pending aid from the outstanding charges, the student still has a balance due. The Total Due is the student's portion that would need to be paid by the due date for the term.