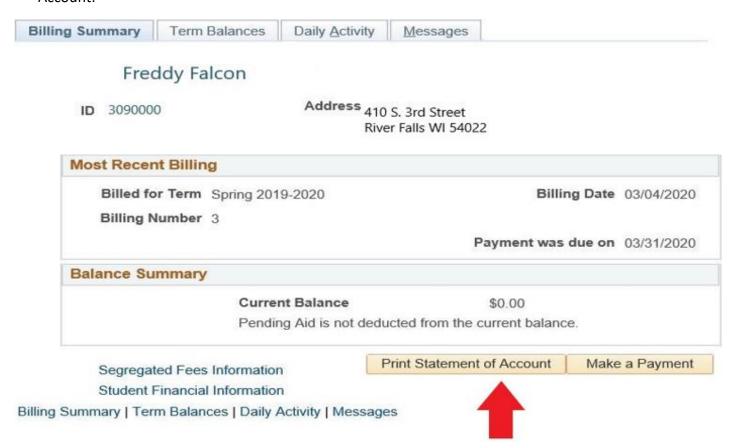

3. This brings you to the Billing Summary page. To view the Billing Statement, click on Print Statement of Account.

The following is an example of a Billing Statement. It can be printed or saved as a PDF document via the toolbar on the top of the page.