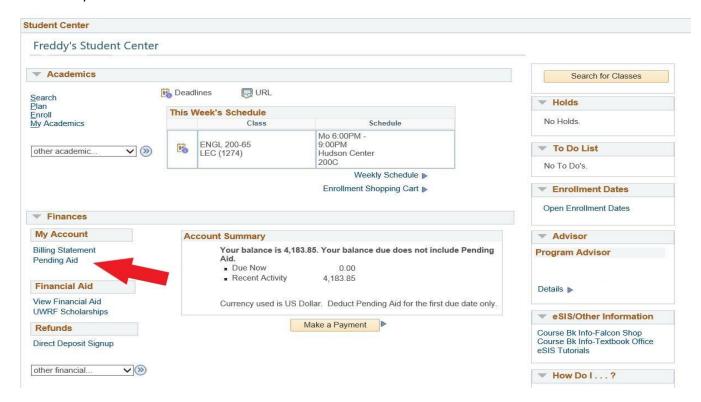

#### To view your Billing Statement:

1. Log in to eSIS with your Falcon Account and password.

2. Once logged in, your Student Center page will be visible. In the Finances section, click on the Billing Statement link.

#### **Viewing Pending Aid**

To view your pending financial aid information, view your Billing Statement or click the Pending Aid link (directly under the Billing Statement link) on the Student Center page. Financial aid is in a pending status until all outstanding student tasks are completed and the aid is applied to student accounts. Aid is typically applied one week prior to the start of the term.